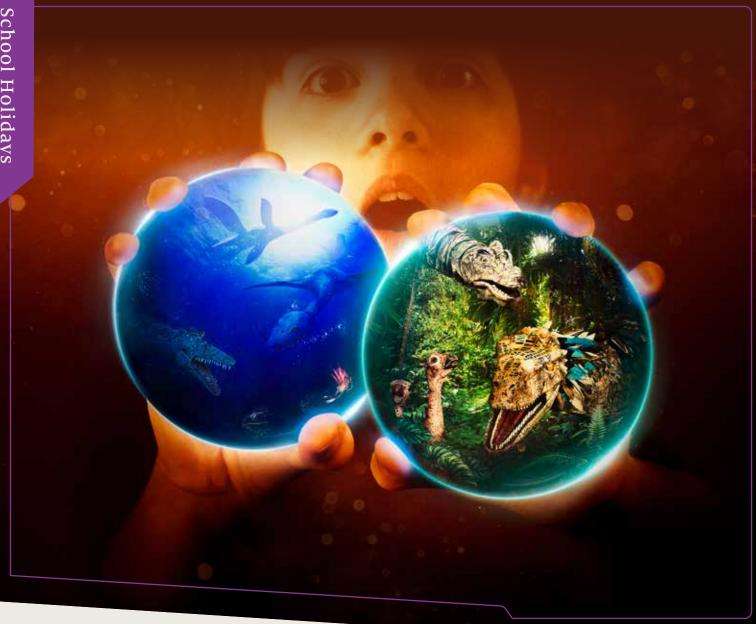

## **ABOUT THE PERFORMANCE**

Travel to the bottom of the ocean to discover ancient bio-luminescent creatures and marine reptiles, then back to dry land to witness some of the most amazing dinosaurs to have ever walked this Earth. Experience the creatures of your imagination coming to life on stage in this enthralling new show!